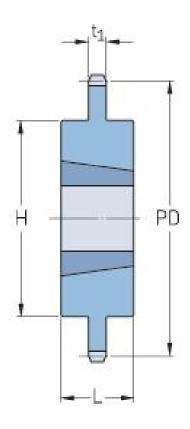

## PHS 32B-1TBH57

| Pitch P (mm)           | 50.8   |
|------------------------|--------|
| Pitch P (in)           | 2      |
| No. of teeth           | 57     |
| Pitch diameter<br>(mm) | 922.17 |
| Pitch diameter (in)    | 36.31  |
| Min. bore (mm)         | 55     |
| Min. bore (in)         | 2.17   |
| Max. bore (mm)         | 114.3  |
| Max. bore (in)         | 4.5    |
| Hub H (mm)             | 247.7  |
| Hub H (in)             | 9.75   |
| Hub L (mm)             | 114.3  |
| Hub L (in)             | 4.5    |
| Weight (kg)            | 136.2  |
| Weight (lbs)           | 300.27 |
| Bushing no.            | 9.99   |