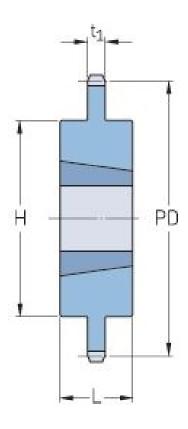

## PHS 32B-1TBH54

| Pitch P (mm)        | 50.8   |
|---------------------|--------|
| Pitch P (in)        | 2      |
| No. of teeth        | 54     |
| Pitch diameter      | 873.68 |
| (mm)                |        |
| Pitch diameter (in) | 34.4   |
| Min. bore (mm)      | 40     |
| Min. bore (in)      | 1.57   |
| Max. bore (mm)      | 101.6  |
| Max. bore (in)      | 4      |
| Hub H (mm)          | 219.1  |
| Hub H (in)          | 8.63   |
| Hub L (mm)          | 114.3  |
| Hub L (in)          | 4.5    |
| Weight (kg)         | 139.95 |
| Weight (lbs)        | 308.54 |
| Bushing no.         | 8.27   |