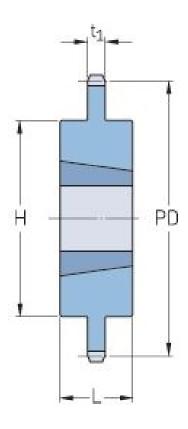

## PHS 32B-1TBH48

| Pitch P (mm)           | 50.8   |
|------------------------|--------|
| Pitch P (in)           | 2      |
| No. of teeth           | 48     |
| Pitch diameter<br>(mm) | 776.72 |
| Pitch diameter (in)    | 30.58  |
|                        | 40     |
| Min. bore (mm)         | . •    |
| Min. bore (in)         | 1.57   |
| Max. bore (mm)         | 101.6  |
| Max. bore (in)         | 4      |
| Hub H (mm)             | 219.1  |
| Hub H (in)             | 8.63   |
| Hub L (mm)             | 101.6  |
| Hub L (in)             | 4      |
| Weight (kg)            | 113.01 |
| Weight (lbs)           | 249.14 |
| Bushing no.            | 8.27   |