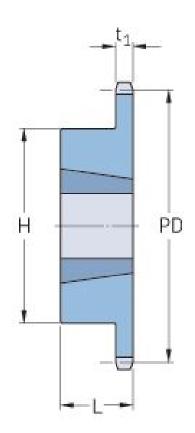

## **PHS 32B-1TBH38**

| Pitch P (mm)           | 50.8   |
|------------------------|--------|
| Pitch P (in)           | 2      |
| No. of teeth           | 38     |
| Pitch diameter<br>(mm) | 615.14 |
| Pitch diameter (in)    | 24.22  |
| Min. bore (mm)         | 40     |
| Min. bore (in)         | 1.57   |
| Max. bore (mm)         | 101.6  |
| Max. bore (in)         | 4      |
| Hub H (mm)             | 219.1  |
| Hub H (in)             | 8.63   |
| Hub L (mm)             | 101.6  |
| Hub L (in)             | 4      |
| Weight (kg)            | 68.1   |
| Weight (lbs)           | 150.13 |
| Bushing no.            | 8.27   |
|                        |        |