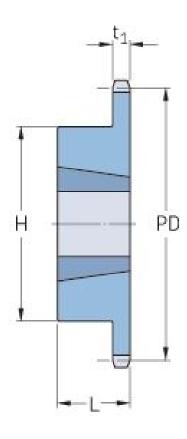

## PHS 32B-1TBH32

| Pitch P (mm)        | 50.8   |
|---------------------|--------|
| Pitch P (in)        | 2      |
| No. of teeth        | 32     |
| Pitch diameter      | 518.26 |
| (mm)                | 20.4   |
| Pitch diameter (in) | 20.4   |
| Min. bore (mm)      | 35     |
| Min. bore (in)      | 1.38   |
| Max. bore (mm)      | 88.9   |
| Max. bore (in)      | 3.5    |
| Hub H (mm)          | 165.1  |
| Hub H (in)          | 6.5    |
| Hub L (mm)          | 88.9   |
| Hub L (in)          | 3.5    |
| Weight (kg)         | 56.2   |
| Weight (lbs)        | 123.9  |
| Bushing no.         | 5.18   |