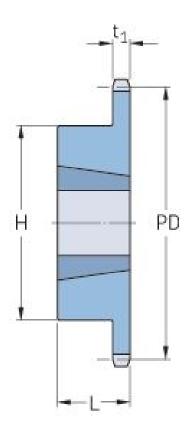

## PHS 32B-1TBH30

| Pitch P (mm)           | 50.8   |
|------------------------|--------|
| Pitch P (in)           | 2      |
| No. of teeth           | 30     |
| Pitch diameter<br>(mm) | 486    |
| Pitch diameter (in)    | 19.13  |
| Min. bore (mm)         | 35     |
| Min. bore (in)         | 1.38   |
| Max. bore (mm)         | 88.9   |
| Max. bore (in)         | 3.5    |
| Hub H (mm)             | 165.1  |
| Hub H (in)             | 6.5    |
| Hub L (mm)             | 88.9   |
| Hub L (in)             | 3.5    |
| Weight (kg)            | 50.52  |
| Weight (lbs)           | 111.38 |
| Bushing no.            | 5.18   |