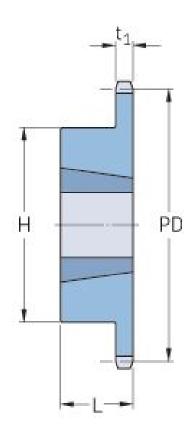

## **PHS 32B-1TBH28**

| Pitch P (mm)           | 50.8   |
|------------------------|--------|
| Pitch P (in)           | 2      |
| No. of teeth           | 28     |
| Pitch diameter<br>(mm) | 453.69 |
| Pitch diameter (in)    | 17.86  |
| Min. bore (mm)         | 35     |
| Min. bore (in)         | 1.38   |
| Max. bore (mm)         | 88.9   |
| Max. bore (in)         | 3.5    |
| Hub H (mm)             | 165.1  |
| Hub H (in)             | 6.5    |
| Hub L (mm)             | 88.9   |
| Hub L (in)             | 3.5    |
| Weight (kg)            | 44.84  |
| Weight (lbs)           | 98.86  |
| Bushing no.            | 5.18   |
|                        |        |