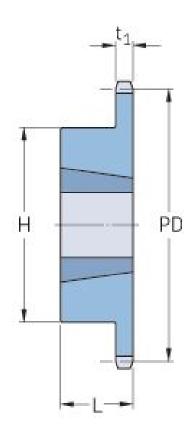

## **PHS 32B-1TBH27**

| Pitch P (mm)           | 50.8   |
|------------------------|--------|
| Pitch P (in)           | 2      |
| No. of teeth           | 27     |
| Pitch diameter<br>(mm) | 437.59 |
| Pitch diameter (in)    | 17.23  |
| Min. bore (mm)         | 35     |
| Min. bore (in)         | 1.38   |
| Max. bore (mm)         | 88.9   |
| Max. bore (in)         | 3.5    |
| Hub H (mm)             | 165.1  |
| Hub H (in)             | 6.5    |
| Hub L (mm)             | 88.9   |
| Hub L (in)             | 3.5    |
| Weight (kg)            | 42     |
| Weight (lbs)           | 92.59  |
| Bushing no.            | 5.18   |
|                        |        |