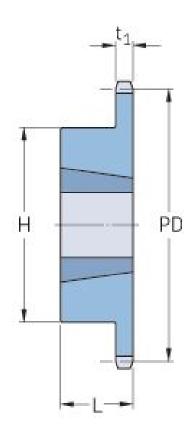

## **PHS 32B-1TBH26**

| Pitch P (mm)           | 50.8   |
|------------------------|--------|
| Pitch P (in)           | 2      |
| No. of teeth           | 26     |
| Pitch diameter<br>(mm) | 421.44 |
| Pitch diameter (in)    | 16.59  |
| Min. bore (mm)         | 35     |
| Min. bore (in)         | 1.38   |
| Max. bore (mm)         | 88.9   |
| Max. bore (in)         | 3.5    |
| Hub H (mm)             | 165.1  |
| Hub H (in)             | 6.5    |
| Hub L (mm)             | 88.9   |
| Hub L (in)             | 3.5    |
| Weight (kg)            | 39.16  |
| Weight (lbs)           | 86.33  |
| Bushing no.            | 5.18   |
|                        |        |