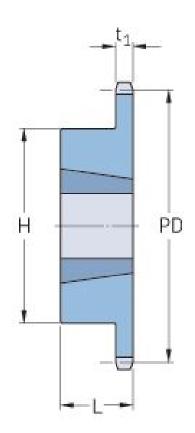

## **PHS 32B-1TBH25**

| Pitch P (mm)           | 50.8   |
|------------------------|--------|
| Pitch P (in)           | 2      |
| No. of teeth           | 25     |
| Pitch diameter<br>(mm) | 405.33 |
| Pitch diameter (in)    | 15.96  |
| Min. bore (mm)         | 35     |
| Min. bore (in)         | 1.38   |
| Max. bore (mm)         | 88.9   |
| Max. bore (in)         | 3.5    |
| Hub H (mm)             | 165.1  |
| Hub H (in)             | 6.5    |
| Hub L (mm)             | 88.9   |
| Hub L (in)             | 3.5    |
| Weight (kg)            | 36.32  |
| Weight (lbs)           | 80.07  |
| Bushing no.            | 5.18   |
|                        |        |