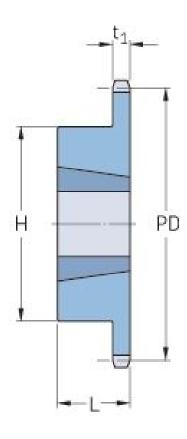

## PHS 32B-1TBH24

| Pitch P (mm)        | 50.8   |
|---------------------|--------|
| Pitch P (in)        | 2      |
| No. of teeth        | 24     |
| Pitch diameter      | 389.18 |
| (mm)                |        |
| Pitch diameter (in) | 15.32  |
| Min. bore (mm)      | 35     |
| Min. bore (in)      | 1.38   |
| Max. bore (mm)      | 88.9   |
| Max. bore (in)      | 3.5    |
| Hub H (mm)          | 165.1  |
| Hub H (in)          | 6.5    |
| Hub L (mm)          | 88.9   |
| Hub L (in)          | 3.5    |
| Weight (kg)         | 33.48  |
| Weight (lbs)        | 73.81  |
| Bushing no.         | 5.18   |