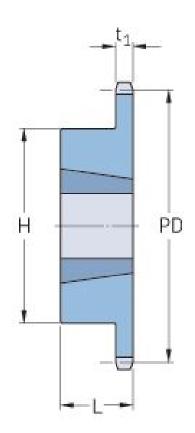

## **PHS 32B-1TBH23**

| Pitch P (mm)           | 50.8   |
|------------------------|--------|
| Pitch P (in)           | 2      |
| No. of teeth           | 23     |
| Pitch diameter<br>(mm) | 373.08 |
| Pitch diameter (in)    | 14.69  |
| Min. bore (mm)         | 35     |
| Min. bore (in)         | 1.38   |
| Max. bore (mm)         | 88.9   |
| Max. bore (in)         | 3.5    |
| Hub H (mm)             | 165.1  |
| Hub H (in)             | 6.5    |
| Hub L (mm)             | 88.9   |
| Hub L (in)             | 3.5    |
| Weight (kg)            | 30.64  |
| Weight (lbs)           | 67.55  |
| Bushing no.            | 5.18   |
|                        |        |