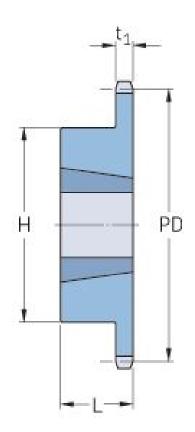

## **PHS 32B-1TBH21**

| Pitch P (mm)           | 50.8   |
|------------------------|--------|
| Pitch P (in)           | 2      |
| No. of teeth           | 21     |
| Pitch diameter<br>(mm) | 340.82 |
| Pitch diameter (in)    | 13.42  |
| Min. bore (mm)         | 35     |
| Min. bore (in)         | 1.38   |
| Max. bore (mm)         | 88.9   |
| Max. bore (in)         | 3.5    |
| Hub H (mm)             | 165.1  |
| Hub H (in)             | 6.5    |
| Hub L (mm)             | 88.9   |
| Hub L (in)             | 3.5    |
| Weight (kg)            | 24.94  |
| Weight (lbs)           | 54.98  |
| Bushing no.            | 5.18   |
|                        |        |