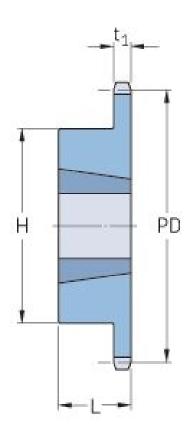

## PHS 32B-1TBH20

| Pitch P (mm)        | 50.8   |
|---------------------|--------|
| Pitch P (in)        | 2      |
| No. of teeth        | 20     |
| Pitch diameter      | 324.71 |
| (mm)                | 12.78  |
| Pitch diameter (in) |        |
| Min. bore (mm)      | 35     |
| Min. bore (in)      | 1.38   |
| Max. bore (mm)      | 88.9   |
| Max. bore (in)      | 3.5    |
| Hub H (mm)          | 165.1  |
| Hub H (in)          | 6.5    |
| Hub L (mm)          | 88.9   |
| Hub L (in)          | 3.5    |
| Weight (kg)         | 21.1   |
| Weight (lbs)        | 46.52  |
| Bushing no.         | 5.18   |