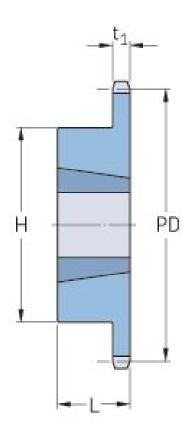

## PHS 32B-1TBH19

| Pitch P (mm)                | 50.8   |
|-----------------------------|--------|
| Pitch P (in)                | 2      |
| No. of teeth                | 19     |
| Pitch diameter              | 308.66 |
| (mm)<br>Pitch diameter (in) | 12.15  |
| Min. bore (mm)              | 35     |
| Min. bore (in)              | 1.38   |
| Max. bore (mm)              | 88.9   |
| Max. bore (in)              | 3.5    |
| Hub H (mm)                  | 165.1  |
| Hub H (in)                  | 6.5    |
| Hub L (mm)                  | 88.9   |
| Hub L (in)                  | 3.5    |
| Weight (kg)                 | 17.25  |
| Weight (lbs)                | 38.03  |
| Bushing no.                 | 5.18   |