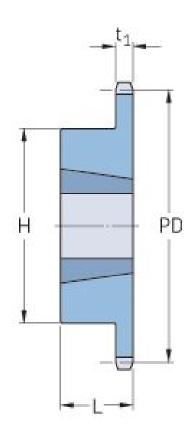

## **PHS 32B-1TBH18**

| Pitch P (mm)           | 50.8   |
|------------------------|--------|
| Pitch P (in)           | 2      |
| No. of teeth           | 18     |
| Pitch diameter<br>(mm) | 292.55 |
| Pitch diameter (in)    | 11.52  |
| Min. bore (mm)         | 35     |
| Min. bore (in)         | 1.38   |
| Max. bore (mm)         | 88.9   |
| Max. bore (in)         | 3.5    |
| Hub H (mm)             | 165.1  |
| Hub H (in)             | 6.5    |
| Hub L (mm)             | 88.9   |
| Hub L (in)             | 3.5    |
| Weight (kg)            | 16.12  |
| Weight (lbs)           | 35.54  |
| Bushing no.            | 5.18   |
|                        |        |