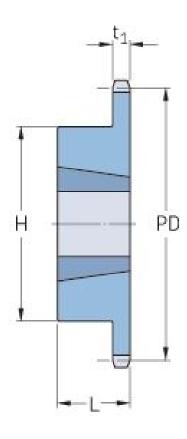

## PHS 32B-1TBH17

| Pitch P (mm)        | 50.8  |
|---------------------|-------|
| Pitch P (in)        | 2     |
| No. of teeth        | 17    |
| Pitch diameter      | 276.4 |
| (mm)                |       |
| Pitch diameter (in) | 10.88 |
| Min. bore (mm)      | 35    |
| Min. bore (in)      | 1.38  |
| Max. bore (mm)      | 88.9  |
| Max. bore (in)      | 3.5   |
| Hub H (mm)          | 165.1 |
| Hub H (in)          | 6.5   |
| Hub L (mm)          | 88.9  |
| Hub L (in)          | 3.5   |
| Weight (kg)         | 14.98 |
| Weight (lbs)        | 33.03 |
| Bushing no.         | 5.18  |