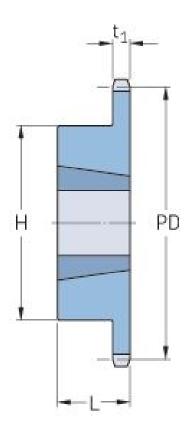

## PHS 32B-1TBH16

| Pitch P (mm)        | 50.8  |
|---------------------|-------|
| Pitch P (in)        | 2     |
| No. of teeth        | 16    |
| Pitch diameter      | 260.4 |
| (mm)                |       |
| Pitch diameter (in) | 10.25 |
| Min. bore (mm)      | 35    |
| Min. bore (in)      | 1.38  |
| Max. bore (mm)      | 88.9  |
| Max. bore (in)      | 3.5   |
| Hub H (mm)          | 165.1 |
| Hub H (in)          | 6.5   |
| Hub L (mm)          | 88.9  |
| Hub L (in)          | 3.5   |
| Weight (kg)         | 13.38 |
| Weight (lbs)        | 29.5  |
| Bushing no.         | 5.18  |