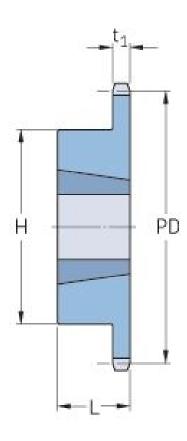

## PHS 32B-1TBH15

| Pitch P (mm)           | 50.8  |
|------------------------|-------|
| Pitch P (in)           | 2     |
| No. of teeth           | 15    |
| Pitch diameter<br>(mm) | 244.3 |
| Pitch diameter (in)    | 9.62  |
| Min. bore (mm)         | 35    |
| Min. bore (in)         | 1.38  |
| Max. bore (mm)         | 88.9  |
| Max. bore (in)         | 3.5   |
| Hub H (mm)             | 165.1 |
| Hub H (in)             | 6.5   |
| Hub L (mm)             | 88.9  |
| Hub L (in)             | 3.5   |
| Weight (kg)            | 11.8  |
| Weight (lbs)           | 26.01 |
| Bushing no.            | 5.18  |