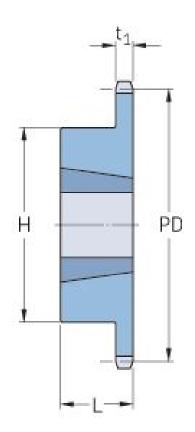

## **PHS 32B-1TBH14**

| Pitch P (mm)           | 50.8   |
|------------------------|--------|
| Pitch P (in)           | 2      |
| No. of teeth           | 14     |
| Pitch diameter<br>(mm) | 228.29 |
| Pitch diameter (in)    | 8.99   |
| Min. bore (mm)         | 25     |
| Min. bore (in)         | 0.98   |
| Max. bore (mm)         | 76.2   |
| Max. bore (in)         | 3      |
| Hub H (mm)             | 133.4  |
| Hub H (in)             | 5.25   |
| Hub L (mm)             | 50.8   |
| Hub L (in)             | 2      |
| Weight (kg)            | 6.87   |
| Weight (lbs)           | 15.15  |
| Bushing no.            | 2.24   |
|                        |        |