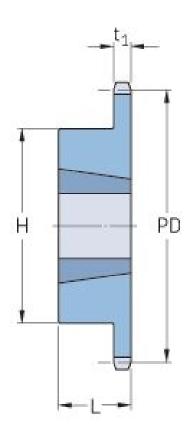

## PHS 32B-1TBH13

| Pitch P (mm)                | 50.8   |
|-----------------------------|--------|
| Pitch P (in)                | 2      |
| No. of teeth                | 13     |
| Pitch diameter              | 212.29 |
| (mm)<br>Pitch diameter (in) | 8.36   |
| Min. bore (mm)              | 25     |
| Min. bore (in)              | 0.98   |
| Max. bore (mm)              | 76.2   |
| Max. bore (in)              | 3      |
| Hub H (mm)                  | 133.4  |
| Hub H (in)                  | 5.25   |
| Hub L (mm)                  | 50.8   |
| Hub L (in)                  | 2      |
| Weight (kg)                 | 6.38   |
| Weight (lbs)                | 14.07  |
| Bushing no.                 | 2.24   |