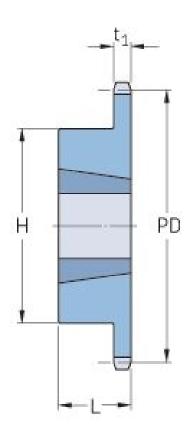

## PHS 32B-1TBH12

| Pitch P (in) 2  No. of teeth 12  Pitch diameter 196.29 |
|--------------------------------------------------------|
| NO. Of teetif                                          |
| Pitch diameter 196.29                                  |
| rittii ulametei                                        |
| (mm)                                                   |
| Pitch diameter (in) 7.73                               |
| Min. bore (mm) 25                                      |
| Min. bore (in) 0.98                                    |
| Max. bore (mm) 76.2                                    |
| Max. bore (in) <sup>3</sup>                            |
| Hub H (mm) 133.4                                       |
| Hub H (in) 5.25                                        |
| Hub L (mm) 50.8                                        |
| Hub L (in) 2                                           |
| Weight (kg) 5.27                                       |
| Weight (lbs) 11.62                                     |
| Bushing no. 2.24                                       |