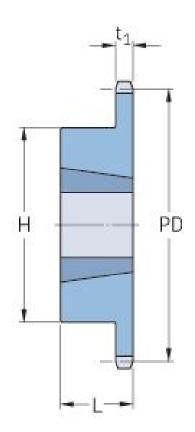

## **PHS 32B-1TBH11**

| Pitch P (mm)           | 50.8   |
|------------------------|--------|
| Pitch P (in)           | 2      |
| No. of teeth           | 11     |
| Pitch diameter<br>(mm) | 180.34 |
| Pitch diameter (in)    | 7.1    |
| Min. bore (mm)         | 16     |
| Min. bore (in)         | 0.63   |
| Max. bore (mm)         | 63.5   |
| Max. bore (in)         | 2.5    |
| Hub H (mm)             | 107.9  |
| Hub H (in)             | 4.25   |
| Hub L (mm)             | 44.5   |
| Hub L (in)             | 1.75   |
| Weight (kg)            | 4.51   |
| Weight (lbs)           | 9.94   |
| Bushing no.            | 1.3    |
|                        |        |