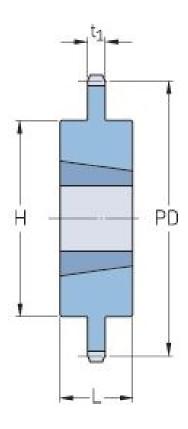

## PHS 28B-1TBH76

| Pitch P (mm)           | 44.45   |
|------------------------|---------|
| Pitch P (in)           | 1.75    |
| No. of teeth           | 76      |
| Pitch diameter<br>(mm) | 1075.62 |
| Pitch diameter (in)    | 42.35   |
| Min. bore (mm)         | 40      |
| Min. bore (in)         | 1.57    |
| Max. bore (mm)         | 101.6   |
| Max. bore (in)         | 4       |
| Hub H (mm)             | 219.1   |
| Hub H (in)             | 8.63    |
| Hub L (mm)             | 101.6   |
| Hub L (in)             | 4       |
| Weight (kg)            | 96.83   |
| Weight (lbs)           | 213.47  |
| Bushing no.            | 8.27    |