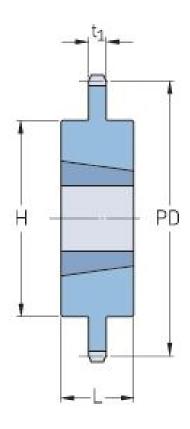

## PHS 28B-1TBH72

| Pitch P (mm)           | 44.45   |
|------------------------|---------|
| Pitch P (in)           | 1.75    |
| No. of teeth           | 72      |
| Pitch diameter<br>(mm) | 1019.05 |
| Pitch diameter (in)    | 40.12   |
| Min. bore (mm)         | 40      |
| Min. bore (in)         | 1.57    |
| Max. bore (mm)         | 101.6   |
| Max. bore (in)         | 4       |
| Hub H (mm)             | 219.1   |
| Hub H (in)             | 8.63    |
| Hub L (mm)             | 101.6   |
| Hub L (in)             | 4       |
| Weight (kg)            | 91.73   |
| Weight (lbs)           | 202.23  |
| Bushing no.            | 8.27    |