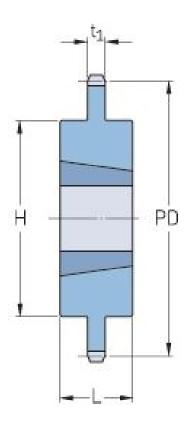

## PHS 28B-1TBH68

| Pitch P (mm)           | 44.45  |
|------------------------|--------|
| Pitch P (in)           | 1.75   |
| No. of teeth           | 68     |
| Pitch diameter<br>(mm) | 962.46 |
| Pitch diameter (in)    | 37.89  |
| Min. bore (mm)         | 40     |
| Min. bore (in)         | 1.57   |
| Max. bore (mm)         | 101.6  |
| Max. bore (in)         | 4      |
| Hub H (mm)             | 219.1  |
| Hub H (in)             | 8.63   |
| Hub L (mm)             | 101.6  |
| Hub L (in)             | 4      |
| Weight (kg)            | 86.63  |
| Weight (lbs)           | 190.99 |
| Bushing no.            | 8.27   |