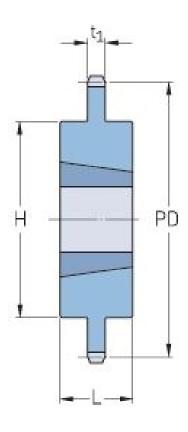

## PHS 28B-1TBH60

| Pitch P (mm)           | 44.45  |
|------------------------|--------|
| Pitch P (in)           | 1.75   |
| No. of teeth           | 60     |
| Pitch diameter<br>(mm) | 849.32 |
| Pitch diameter (in)    | 33.44  |
| Min. bore (mm)         | 40     |
| Min. bore (in)         | 1.57   |
| Max. bore (mm)         | 101.6  |
| Max. bore (in)         | 4      |
| Hub H (mm)             | 219.1  |
| Hub H (in)             | 8.63   |
| Hub L (mm)             | 101.6  |
| Hub L (in)             | 4      |
| Weight (kg)            | 76.44  |
| Weight (lbs)           | 168.52 |
| Bushing no.            | 8.27   |