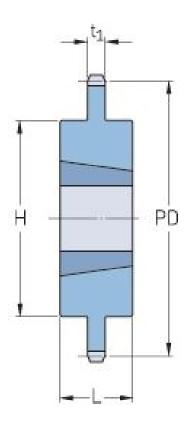

## PHS 28B-1TBH54

| Pitch P (mm)        | 44.45  |
|---------------------|--------|
| Pitch P (in)        | 1.75   |
| No. of teeth        | 54     |
| Pitch diameter      | 764.46 |
| (mm)                | 30.1   |
| Pitch diameter (in) |        |
| Min. bore (mm)      | 40     |
| Min. bore (in)      | 1.57   |
| Max. bore (mm)      | 101.6  |
| Max. bore (in)      | 4      |
| Hub H (mm)          | 219.1  |
| Hub H (in)          | 8.63   |
| Hub L (mm)          | 101.6  |
| Hub L (in)          | 4      |
| Weight (kg)         | 68.82  |
| Weight (lbs)        | 151.72 |
| Bushing no.         | 8.27   |