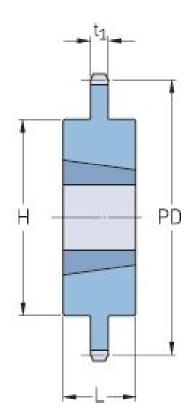

## **PHS 28B-1TBH48**

| Pitch P (mm)           | 44.45  |
|------------------------|--------|
| Pitch P (in)           | 1.75   |
| No. of teeth           | 48     |
| Pitch diameter<br>(mm) | 679.63 |
| Pitch diameter (in)    | 26.76  |
| Min. bore (mm)         | 40     |
| Min. bore (in)         | 1.57   |
| Max. bore (mm)         | 101.6  |
| Max. bore (in)         | 4      |
| Hub H (mm)             | 219.1  |
| Hub H (in)             | 8.63   |
| Hub L (mm)             | 101.6  |
| Hub L (in)             | 4      |
| Weight (kg)            | 61.17  |
| Weight (lbs)           | 134.86 |
| Bushing no.            | 8.27   |
|                        |        |