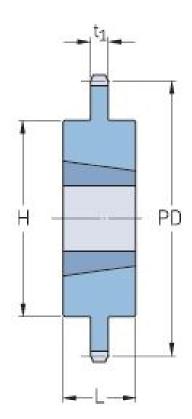

## **PHS 28B-1TBH45**

| Pitch P (mm)           | 44.45  |
|------------------------|--------|
| Pitch P (in)           | 1.75   |
| No. of teeth           | 45     |
| Pitch diameter<br>(mm) | 637.22 |
| Pitch diameter (in)    | 25.09  |
| Min. bore (mm)         | 40     |
| Min. bore (in)         | 1.57   |
| Max. bore (mm)         | 101.6  |
| Max. bore (in)         | 4      |
| Hub H (mm)             | 219.1  |
| Hub H (in)             | 8.63   |
| Hub L (mm)             | 101.6  |
| Hub L (in)             | 4      |
| Weight (kg)            | 57.35  |
| Weight (lbs)           | 126.44 |
| Bushing no.            | 8.27   |
|                        | *      |