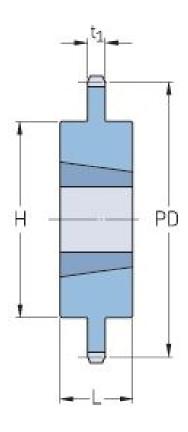

## PHS 28B-1TBH40

| Pitch P (mm)           | 44.45  |
|------------------------|--------|
| Pitch P (in)           | 1.75   |
| No. of teeth           | 40     |
| Pitch diameter<br>(mm) | 566.54 |
| Pitch diameter (in)    | 22.3   |
| Min. bore (mm)         | 35     |
| Min. bore (in)         | 1.38   |
| Max. bore (mm)         | 88.9   |
| Max. bore (in)         | 3.5    |
| Hub H (mm)             | 165.1  |
| Hub H (in)             | 6.5    |
| Hub L (mm)             | 88.9   |
| Hub L (in)             | 3.5    |
| Weight (kg)            | 47.79  |
| Weight (lbs)           | 105.36 |
| Bushing no.            | 3.56   |