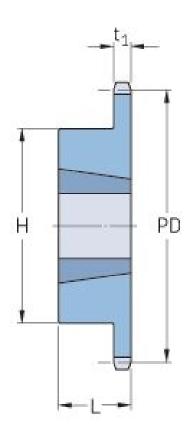

## PHS 28B-1TBH38

| Pitch P (mm)                | 44.45  |
|-----------------------------|--------|
| Pitch P (in)                | 1.75   |
| No. of teeth                | 38     |
| Pitch diameter              | 538.27 |
| (mm)<br>Pitch diameter (in) | 21.19  |
| Min. bore (mm)              | 35     |
| Min. bore (in)              | 1.38   |
| Max. bore (mm)              | 88.9   |
| Max. bore (in)              | 3.5    |
| Hub H (mm)                  | 165.1  |
| Hub H (in)                  | 6.5    |
| Hub L (mm)                  | 88.9   |
| Hub L (in)                  | 3.5    |
| Weight (kg)                 | 45.4   |
| Weight (lbs)                | 100.09 |
| Bushing no.                 | 3.56   |