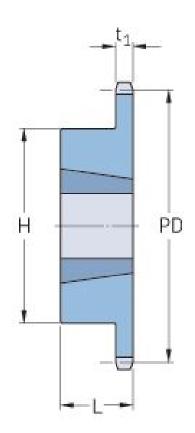

## **PHS 28B-1TBH32**

| Pitch P (mm)           | 44.45  |
|------------------------|--------|
| Pitch P (in)           | 1.75   |
| No. of teeth           | 32     |
| Pitch diameter<br>(mm) | 453.49 |
| Pitch diameter (in)    | 17.85  |
| Min. bore (mm)         | 25     |
| Min. bore (in)         | 0.98   |
| Max. bore (mm)         | 76.2   |
| Max. bore (in)         | 3      |
| Hub H (mm)             | 133.4  |
| Hub H (in)             | 5.25   |
| Hub L (mm)             | 50.8   |
| Hub L (in)             | 2      |
| Weight (kg)            | 36.21  |
| Weight (lbs)           | 79.83  |
| Bushing no.            | 2.24   |
|                        |        |