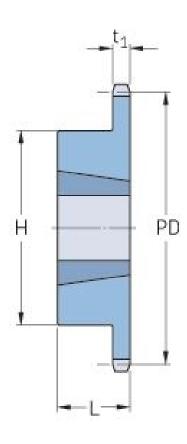

## PHS 28B-1TBH28

| Pitch P (mm)        | 44.45 |
|---------------------|-------|
| Pitch P (in)        | 1.75  |
| No. of teeth        | 28    |
| Pitch diameter      | 397   |
| (mm)                |       |
| Pitch diameter (in) | 15.63 |
| Min. bore (mm)      | 25    |
| Min. bore (in)      | 0.98  |
| Max. bore (mm)      | 76.2  |
| Max. bore (in)      | 3     |
| Hub H (mm)          | 133.4 |
| Hub H (in)          | 5.25  |
| Hub L (mm)          | 50.8  |
| Hub L (in)          | 2     |
| Weight (kg)         | 28.49 |
| Weight (lbs)        | 62.81 |
| Bushing no.         | 2.24  |