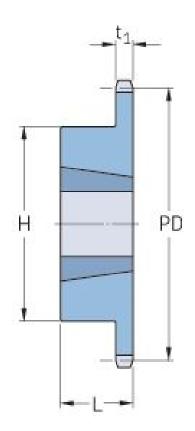

## **PHS 28B-1TBH27**

| Pitch P (mm)           | 44.45  |
|------------------------|--------|
| Pitch P (in)           | 1.75   |
| No. of teeth           | 27     |
| Pitch diameter<br>(mm) | 382.88 |
| Pitch diameter (in)    | 15.07  |
| Min. bore (mm)         | 25     |
| Min. bore (in)         | 0.98   |
| Max. bore (mm)         | 76.2   |
| Max. bore (in)         | 3      |
| Hub H (mm)             | 133.4  |
| Hub H (in)             | 5.25   |
| Hub L (mm)             | 50.8   |
| Hub L (in)             | 2      |
| Weight (kg)            | 26.56  |
| Weight (lbs)           | 58.55  |
| Bushing no.            | 2.24   |
|                        |        |