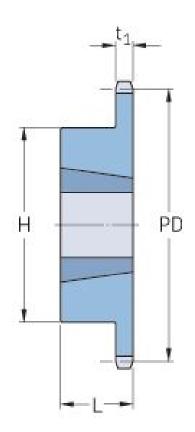

## **PHS 28B-1TBH26**

| Pitch P (mm)           | 44.45  |
|------------------------|--------|
| Pitch P (in)           | 1.75   |
| No. of teeth           | 26     |
| Pitch diameter<br>(mm) | 368.77 |
| Pitch diameter (in)    | 14.52  |
| Min. bore (mm)         | 25     |
| Min. bore (in)         | 0.98   |
| Max. bore (mm)         | 76.2   |
| Max. bore (in)         | 3      |
| Hub H (mm)             | 133.4  |
| Hub H (in)             | 5.25   |
| Hub L (mm)             | 50.8   |
| Hub L (in)             | 2      |
| Weight (kg)            | 24.63  |
| Weight (lbs)           | 54.3   |
| Bushing no.            | 2.24   |
|                        |        |