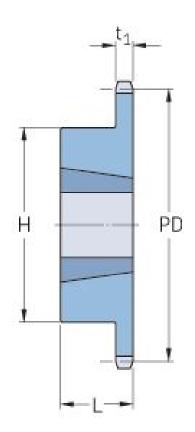

## **PHS 28B-1TBH25**

| Pitch P (mm)           | 44.45                                   |
|------------------------|-----------------------------------------|
| Pitch P (in)           | 1.75                                    |
| No. of teeth           | 25                                      |
| Pitch diameter<br>(mm) | 354.66                                  |
| Pitch diameter (in)    | 13.96                                   |
| Min. bore (mm)         | 25                                      |
| Min. bore (in)         | 0.98                                    |
| Max. bore (mm)         | 76.2                                    |
| Max. bore (in)         | 3                                       |
| Hub H (mm)             | 133.4                                   |
| Hub H (in)             | 5.25                                    |
| Hub L (mm)             | 50.8                                    |
| Hub L (in)             | 2                                       |
| Weight (kg)            | 22.7                                    |
| Weight (lbs)           | 50.04                                   |
| Bushing no.            | 2.24                                    |
|                        | *************************************** |