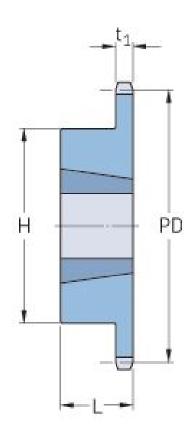

## **PHS 28B-1TBH24**

| Pitch P (mm)           | 44.45                                   |
|------------------------|-----------------------------------------|
| Pitch P (in)           | 1.75                                    |
| No. of teeth           | 24                                      |
| Pitch diameter<br>(mm) | 340.55                                  |
| Pitch diameter (in)    | 13.41                                   |
| Min. bore (mm)         | 25                                      |
| Min. bore (in)         | 0.98                                    |
| Max. bore (mm)         | 76.2                                    |
| Max. bore (in)         | 3                                       |
| Hub H (mm)             | 133.4                                   |
| Hub H (in)             | 5.25                                    |
| Hub L (mm)             | 50.8                                    |
| Hub L (in)             | 2                                       |
| Weight (kg)            | 20.77                                   |
| Weight (lbs)           | 45.79                                   |
| Bushing no.            | 2.24                                    |
|                        | *************************************** |