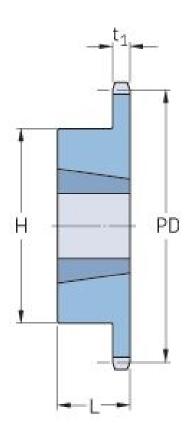

## PHS 28B-1TBH22

| Pitch P (mm)        | 44.45  |
|---------------------|--------|
| Pitch P (in)        | 1.75   |
| No. of teeth        | 22     |
| Pitch diameter      | 312.34 |
| (mm)                |        |
| Pitch diameter (in) | 12.3   |
| Min. bore (mm)      | 25     |
| Min. bore (in)      | 0.98   |
| Max. bore (mm)      | 76.2   |
| Max. bore (in)      | 3      |
| Hub H (mm)          | 133.4  |
| Hub H (in)          | 5.25   |
| Hub L (mm)          | 50.8   |
| Hub L (in)          | 2      |
| Weight (kg)         | 16.91  |
| Weight (lbs)        | 37.28  |
| Bushing no.         | 2.24   |