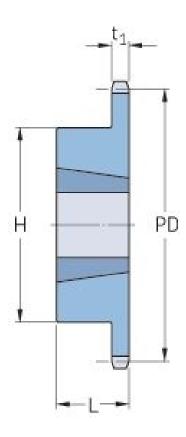

## PHS 28B-1TBH21

| Pitch P (mm)        | 44.45  |
|---------------------|--------|
| Pitch P (in)        | 1.75   |
| No. of teeth        | 21     |
| Pitch diameter      | 298.24 |
| (mm)                |        |
| Pitch diameter (in) | 11.74  |
| Min. bore (mm)      | 25     |
| Min. bore (in)      | 0.98   |
| Max. bore (mm)      | 76.2   |
| Max. bore (in)      | 3      |
| Hub H (mm)          | 133.4  |
| Hub H (in)          | 5.25   |
| Hub L (mm)          | 50.8   |
| Hub L (in)          | 2      |
| Weight (kg)         | 14.98  |
| Weight (lbs)        | 33.03  |
| Bushing no.         | 2.24   |