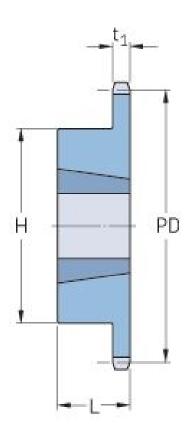

## PHS 28B-1TBH19

| Pitch P (mm)                | 44.45  |
|-----------------------------|--------|
| Pitch P (in)                | 1.75   |
| No. of teeth                | 19     |
| Pitch diameter              | 270.06 |
| (mm)<br>Pitch diameter (in) | 10.63  |
| Min. bore (mm)              | 25     |
| Min. bore (in)              | 0.98   |
| Max. bore (mm)              | 76.2   |
| Max. bore (in)              | 3      |
| Hub H (mm)                  | 133.4  |
| Hub H (in)                  | 5.25   |
| Hub L (mm)                  | 50.8   |
| Hub L (in)                  | 2      |
| Weight (kg)                 | 13.62  |
| Weight (lbs)                | 30.03  |
| Bushing no.                 | 2.24   |