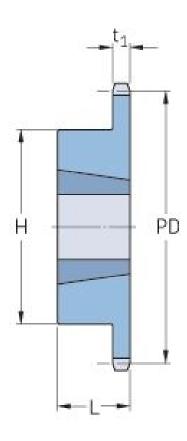

## PHS 28B-1TBH18

| Pitch P (mm)           | 44.45  |
|------------------------|--------|
| Pitch P (in)           | 1.75   |
| No. of teeth           | 18     |
| Pitch diameter<br>(mm) | 255.98 |
| Pitch diameter (in)    | 10.08  |
| Min. bore (mm)         | 25     |
| Min. bore (in)         | 0.98   |
| Max. bore (mm)         | 76.2   |
| Max. bore (in)         | 3      |
| Hub H (mm)             | 133.4  |
| Hub H (in)             | 5.25   |
| Hub L (mm)             | 50.8   |
| Hub L (in)             | 2      |
| Weight (kg)            | 12.49  |
| Weight (lbs)           | 27.54  |
| Bushing no.            | 2.24   |