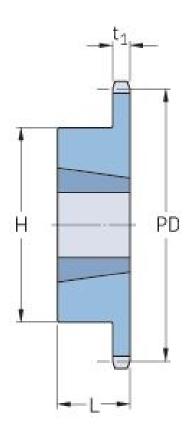

## PHS 28B-1TBH17

| Pitch P (mm)        | 44.45  |
|---------------------|--------|
| Pitch P (in)        | 1.75   |
| No. of teeth        | 17     |
| Pitch diameter      | 241.91 |
| (mm)                |        |
| Pitch diameter (in) | 9.52   |
| Min. bore (mm)      | 25     |
| Min. bore (in)      | 0.98   |
| Max. bore (mm)      | 76.2   |
| Max. bore (in)      | 3      |
| Hub H (mm)          | 133.4  |
| Hub H (in)          | 5.25   |
| Hub L (mm)          | 50.8   |
| Hub L (in)          | 2      |
| Weight (kg)         | 11.35  |
| Weight (lbs)        | 25.02  |
| Bushing no.         | 2.24   |