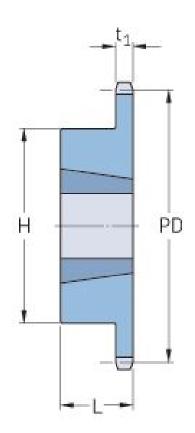

## **PHS 28B-1TBH16**

| Pitch P (mm)           | 44.45  |
|------------------------|--------|
| Pitch P (in)           | 1.75   |
| No. of teeth           | 16     |
| Pitch diameter<br>(mm) | 227.84 |
| Pitch diameter (in)    | 8.97   |
| Min. bore (mm)         | 25     |
| Min. bore (in)         | 0.98   |
| Max. bore (mm)         | 76.2   |
| Max. bore (in)         | 3      |
| Hub H (mm)             | 133.4  |
| Hub H (in)             | 5.25   |
| Hub L (mm)             | 50.8   |
| Hub L (in)             | 2      |
| Weight (kg)            | 9.76   |
| Weight (lbs)           | 21.52  |
| Bushing no.            | 2.24   |
|                        |        |