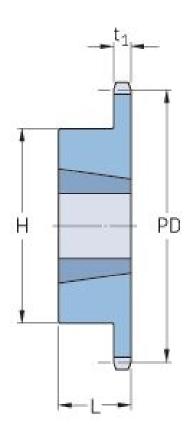

## PHS 28B-1TBH15

| Pitch P (mm)        | 44.45  |
|---------------------|--------|
| Pitch P (in)        | 1.75   |
| No. of teeth        | 15     |
| Pitch diameter      | 213.79 |
| (mm)                |        |
| Pitch diameter (in) | 8.42   |
| Min. bore (mm)      | 25     |
| Min. bore (in)      | 0.98   |
| Max. bore (mm)      | 76.2   |
| Max. bore (in)      | 3      |
| Hub H (mm)          | 133.4  |
| Hub H (in)          | 5.25   |
| Hub L (mm)          | 50.8   |
| Hub L (in)          | 2      |
| Weight (kg)         | 8.17   |
| Weight (lbs)        | 18.01  |
| Bushing no.         | 2.24   |