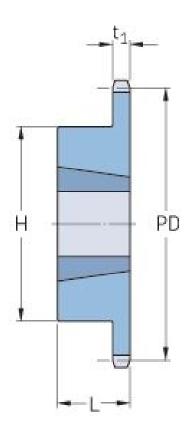

## PHS 28B-1TBH14

|                     | 44.45  |
|---------------------|--------|
| Pitch P (mm)        | 44.45  |
| Pitch P (in)        | 1.75   |
| No. of teeth        | 14     |
| Pitch diameter      | 199.76 |
| (mm)                |        |
| Pitch diameter (in) | 7.86   |
| Min. bore (mm)      | 25     |
| Min. bore (in)      | 0.98   |
| Max. bore (mm)      | 76.2   |
| Max. bore (in)      | 3      |
| Hub H (mm)          | 133.4  |
| Hub H (in)          | 5.25   |
| Hub L (mm)          | 50.8   |
| Hub L (in)          | 2      |
| Weight (kg)         | 7.04   |
| Weight (lbs)        | 15.52  |
| Bushing no.         | 2.24   |