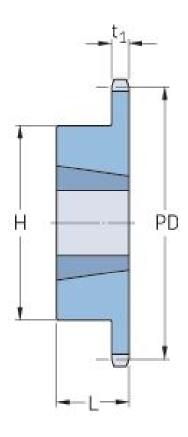

## PHS 28B-1TBH11

| Pitch P (mm)                | 44.45  |
|-----------------------------|--------|
| Pitch P (in)                | 1.75   |
| No. of teeth                | 11     |
| Pitch diameter              | 157.77 |
| (mm)<br>Pitch diameter (in) | 6.21   |
| Min. bore (mm)              | 16     |
| Min. bore (in)              | 0.63   |
| Max. bore (mm)              | 63.5   |
| Max. bore (in)              | 2.5    |
| Hub H (mm)                  | 107.9  |
| Hub H (in)                  | 4.25   |
| Hub L (mm)                  | 44.5   |
| Hub L (in)                  | 1.75   |
| Weight (kg)                 | 3.53   |
| Weight (lbs)                | 7.78   |
| Bushing no.                 | 1.3    |