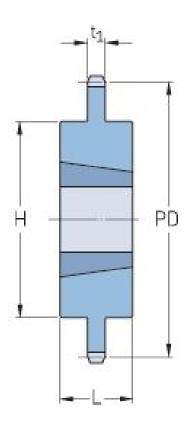

## PHS 24B-1TBH96

| Pitch P (mm)           | 38.1    |
|------------------------|---------|
| Pitch P (in)           | 1.5     |
| No. of teeth           | 96      |
| Pitch diameter<br>(mm) | 1164.46 |
| Pitch diameter (in)    | 45.84   |
| Min. bore (mm)         | 40      |
| Min. bore (in)         | 1.57    |
| Max. bore (mm)         | 101.6   |
| Max. bore (in)         | 4       |
| Hub H (mm)             | 196.9   |
| Hub H (in)             | 7.75    |
| Hub L (mm)             | 101.6   |
| Hub L (in)             | 4       |
| Weight (kg)            | 201.03  |
| Weight (lbs)           | 443.2   |
| Bushing no.            | 8.27    |