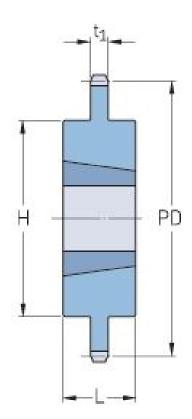

## **PHS 24B-1TBH95**

| Pitch P (mm)           | 38.1    |
|------------------------|---------|
| Pitch P (in)           | 1.5     |
| No. of teeth           | 95      |
| Pitch diameter<br>(mm) | 1152.33 |
| Pitch diameter (in)    | 45.37   |
| Min. bore (mm)         | 40      |
| Min. bore (in)         | 1.57    |
| Max. bore (mm)         | 101.6   |
| Max. bore (in)         | 4       |
| Hub H (mm)             | 196.9   |
| Hub H (in)             | 7.75    |
| Hub L (mm)             | 101.6   |
| Hub L (in)             | 4       |
| Weight (kg)            | 196.67  |
| Weight (lbs)           | 433.58  |
| Bushing no.            | 8.27    |
|                        | *       |