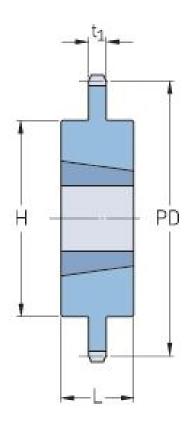

## PHS 24B-1TBH76

| Pitch P (mm)           | 38.1   |
|------------------------|--------|
| Pitch P (in)           | 1.5    |
| No. of teeth           | 76     |
| Pitch diameter<br>(mm) | 921.96 |
| Pitch diameter (in)    | 36.3   |
| Min. bore (mm)         | 35     |
| Min. bore (in)         | 1.38   |
| Max. bore (mm)         | 88.9   |
| Max. bore (in)         | 3.5    |
| Hub H (mm)             | 165.1  |
| Hub H (in)             | 6.5    |
| Hub L (mm)             | 88.9   |
| Hub L (in)             | 3.5    |
| Weight (kg)            | 123.02 |
| Weight (lbs)           | 271.21 |
| Bushing no.            | 5.18   |